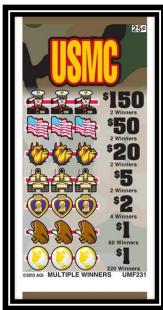

### \$.25 Pull-Tabs \$150 Top Payout

**POW231** 

VPF231

**NWF231** 

**UFF231** 

**NRF231** 

SUNF231