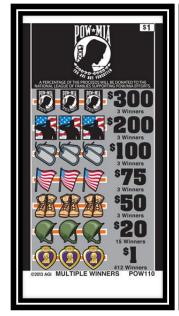

| at \$1 per card\$2970.00 PAYS OUT: 8 Winners @ \$100.00\$800.00 4 Winners @ \$100.00\$400.00 8 Winners @ \$50.00\$400.00 8 Winners @ \$50.00\$400.00 8 Winners @ \$10.00\$80.00 44 Winners @ \$3.00\$132.00 140 Winners @ \$2.00\$280.00  DEFINITE PAYOUT 83.91%\$2492.00 ODDS: 1 IN 13.75 | 2 Winners @ \$150.00<br>2 Winners @ \$110.00<br>1 Winner @ \$106.00<br>1 Winner @ \$103.00<br>1 Winner @ \$102.00<br>5 Winners @ \$60.00<br>1 Winner @ \$54.00<br>3 Winners @ \$50.00<br>1 Winner @ \$16.00<br>1 Winner @ \$12.00<br>2 Winners @ \$10.00<br>12 Winners @ \$6.00<br>12 Winners @ \$4.00<br>17 Winners @ \$3.00 | \$300.00\$220.00\$106.00\$103.00\$102.00\$500.00\$150.00\$150.00\$150.00\$150.00\$150.00\$16.00\$72.00\$20.00\$72.00\$48.00\$51.00 |

UMF103

### \$.25 Pull-Tabs \$150 Top Payout







**POW231** 

VPF231

**NWF231** 







**UFF231** 

**NRF231** 

SUNF231

### \$.50 Pull-Tabs \$250 Top Payout







POW504B

LIBF504B

UMF504B







UIF504B

NXF504B

MNPF504B

#### \$1 Pull-Tabs \$100 Top Payout







FRRF108

LIBF108

**POW108** 





SUNF108

### \$1 Patriotic Pull-Tabs \$250 Top Payout







POW105

**NKF105** 

LIBF105







FRRF105

MOHF105

**ENF105** 

## \$1 Patriotic Pull Tabs \$250 Top Payout







YMF105

NAF105

**UMF105** 

| 105