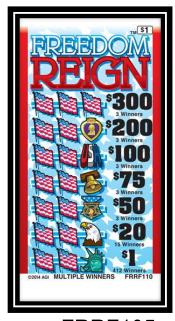

### \$1 Patriotic Pull-Tabs \$250 Top Payout

POW105

**NKF105** 

LIBF105

FRRF105

MOHF105

**ENF105** 