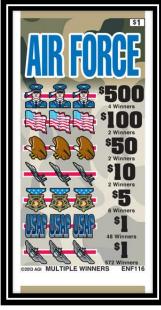

### \$1 Patriotic Pull-Tabs \$500 Top Payout/ \$1 Bottom

YMF1116

**ENF116** 

**NAF116** 

**UMF116** 

**POW116** 

FRRF116