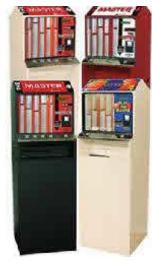

# **Pull Tab Dispensers**

Ticket Master 4

Capacity: 3200 Columns: 4

Dimensions: 21"W x 20.5"D x 30"H

Reduce your labor costs and increase your level of security by putting the Master 4 pull tab ticket dispenser (shown with optional base) to work for you. Acting as your automatic salesperson, the Master 4 vending machine takes up under four square feet of floor space and never takes a break. Stop worrying and start letting the Master 4 do the work for you.

#### Ticket Master 4 Standard Features:

- □ 4 columns with a total capacity of 3,200 pull tab or sweepstakes tickets.
- Technik's own belt drive delivery system.
- High security poly carbonate windows and 16 gauge steel cabinet.
- Easy loading and access to all features directly through the rear of the cabinet.
- Reset table and non-reset table accounting meters for reliable bookkeeping.
- Dispenses a wide variety of 3, 5 and 6 window tickets.
- Choice of black, red or beige cabinet.
- Reliable bill acceptor with 700 bill stacker.
- Flexible pricing function allowing each row to be priced separately.
- Cabinet dimensions: 21"W x 20.5"D x 30"H
- Weight: 90 lbs
- Full one-year parts warranty.