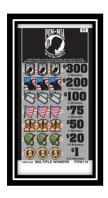

- Weight: 90 lbs
- Full one-year parts warranty.

# **ATM Machines**





#### Tranx/Hantle MB1700W

Mini-Bank 1700 Series

The Tranax Mini-Bank 1700 is the absolute best value for retail ATMs. With its contemporary design, matched with the reliability, durability and security you've come to expect from Tranax, the Mini-Bank 1700 offers the best value in its class. Communication protocols available for use includes Dial up or Broadband. -

\*\*INSTALLATION - FREE

- \*\*Processing FREE
- \*\*Training FREE
- \*\*for a limited time.
  - No hidden costs
  - No monthly Fees
  - No credit card Fees
  - Earn Money on \$ Surcharge

Increase your Profits....Now



#### 2926 Lithia Pinecrest Rd Valrico, Fl. 33596 Phone: 1-877-644-1341 813-785-3466

#### We Specialize in Patriotic Themed Pull-Tabs











#### Let us Meet Your Pull-Tab and Entertainment Needs



## \$1 Patriotic Pull-Tabs \$200 Top Payout







YMF103 ENF103 NAF103



| Takes in 2970 cards at \$1 per card\$2970.00    8 Winners @ \$100.00