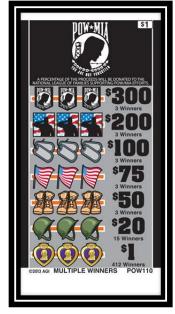

\$50.00\$400.00 8 Winners @ \$50.00\$400.00 8 Winners @ \$10.00\$80.00 44 Winners @ \$3.00\$132.00 140 Winners @ \$2.00\$280.00  DEFINITE PAYOUT 83.91%\$2492.00 ODDS: 1 IN 13.75 | 2 Winners @ \$150.00<br>2 Winners @ \$110.00<br>1 Winner @ \$106.00<br>1 Winner @ \$103.00<br>1 Winner @ \$102.00<br>5 Winners @ \$60.00<br>1 Winner @ \$54.00<br>3 Winners @ \$50.00<br>1 Winner @ \$16.00<br>1 Winner @ \$12.00<br>2 Winners @ \$10.00<br>12 Winners @ \$6.00<br>12 Winners @ \$4.00<br>17 Winners @ \$3.00 | \$300.00\$220.00\$106.00\$103.00\$102.00\$500.00\$150.00\$150.00\$150.00\$150.00\$150.00\$16.00\$72.00\$20.00\$72.00\$48.00\$51.00 |

UMF103

### \$.25 Pull-Tabs \$150 Top Payout







**POW231** 

VPF231

**NWF231** 







**UFF231** 

**NRF231** 

SUNF231

### \$.50 Pull-Tabs \$250 Top Payout







POW504B

LIBF504B

UMF504B







UIF504B

NXF504B

MNPF504B

#### \$1 Pull-Tabs \$100 Top Payout







FRRF108

LIBF108

**POW108** 





SUNF108

### \$1 Patriotic Pull-Tabs \$250 Top Payout







POW105

**NKF105** 

LIBF105







FRRF105

MOHF105

**ENF105** 

## \$1 Patriotic Pull Tabs \$250 Top Payout







YMF105

NAF105

**UMF105** 

| 105                                                                                                                                                                                                                                                                                                                                                                   | MULTI-WINNER PA