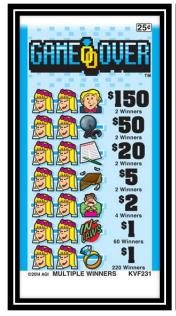

### \$.25 Pull-Tabs \$150 Top Payout

**POW231** 

VPF231

**NWF231** 

**UFF231** 

**NRF231** 

SUNF231