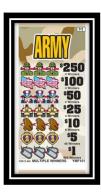

### \$1 Patriotic Pull-Tabs \$250 Top Payout

POW105

**NKF105** 

LIBF105

FRRF105

MOHF105

**ENF105** 