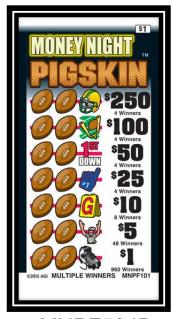

#### \$1 Pull-Tabs \$500 Top Payout/ \$1 Bottom

**KVF116** 

**NRF116** 

**MNPF116** 

ASMF116