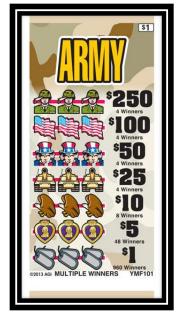

## \$1 Patriotic Pull-Tabs \$200 Top Payout

YMF103 ENF103 NAF103

| Takes in 2970 cards at \$1 per card\$2970.00    8 Winners @ \$100.00                                                                                                                                                                                                                                                                                                                                                                                                                                                                                                                                                                                                                                                                                                                                                                                                                                                                                                                                                                                                                                                                                                                                                                                                                                                                                                                                                                                                                                                                                                                                                                                                                                                                                                                                                                                                                                                                                                               |                                                                                                                                                                                                                                                                                            |                                                                                                                                                                                                                                                                                                                               |                                                                                                                                    |
|------------------------------------------------------------------------------------------------------------------------------------------------------------------------------------------------------------------------------------------------------------------------------------------------------------------------------------------------------------------------------------------------------------------------------------------------------------------------------------------------------------------------------------------------------------------------------------------------------------------------------------------------------------------------------------------------------------------------------------------------------------------------------------------------------------------------------------------------------------------------------------------------------------------------------------------------------------------------------------------------------------------------------------------------------------------------------------------------------------------------------------------------------------------------------------------------------------------------------------------------------------------------------------------------------------------------------------------------------------------------------------------------------------------------------------------------------------------------------------------------------------------------------------------------------------------------------------------------------------------------------------------------------------------------------------------------------------------------------------------------------------------------------------------------------------------------------------------------------------------------------------------------------------------------------------------------------------------------------------|--------------------------------------------------------------------------------------------------------------------------------------------------------------------------------------------------------------------------------------------------------------------------------------------|-------------------------------------------------------------------------------------------------------------------------------------------------------------------------------------------------------------------------------------------------------------------------------------------------------------------------------|------------------------------------------------------------------------------------------------------------------------------------|
| at \$1 per card\$2970.00 PAYS OUT:  8 Winners @ \$100.00\$800.00 4 Winners @ \$100.00\$400.00 4 Winners @ \$100.00\$400.00 6 Winners @ \$100.00\$400.00 8 Winners @ \$50.00\$400.00 8 Winners @ \$50.00\$400.00 8 Winners @ \$10.00\$800.00 1 Winner @ \$102.00\$102.00 2 Winners @ \$100.00\$103.00 1 Winner @ \$102.00\$102.00 2 Winners @ \$100.00\$500.00 2 Winners @ \$100.00\$103.00 1 Winner @ \$102.00\$103.00 1 Winner @ \$100.00\$120.00 1 Winner @ \$54.00\$54.00 3 Winners @ \$50.00\$150.00 1 Winner @ \$16.00\$150.00 1 Winner @ \$16.00\$150.00 1 Winner @ \$100.00\$150.00 1 Winner @ \$100.00 |                                                                                                                                                                                                                                                                                            | MULTI-WINNER PA                                                                                                                                                                                                                                                                                                               | AYOUTS                                                                                                                             |
|                                                                                                                                                                                                                                                                                                                                                                                                                                                                                                                                                                                                                                                                                                                                                                                                                                                                                                                                                                                                                                                                                                                                                                                                                                                                                                                                                                                                                                                                                                                                                                                                                                                                                                                                                                                                                                                                                                                                                                                    | at \$1 per card\$2970.00 PAYS OUT: 8 Winners @ \$100.00\$800.00 4 Winners @ \$100.00\$400.00 8 Winners @ \$50.00\$400.00 8 Winners @ \$50.00\$400.00 8 Winners @ \$10.00\$80.00 44 Winners @ \$3.00\$132.00 140 Winners @ \$2.00\$280.00  DEFINITE PAYOUT 83.91%\$2492.00 ODDS: 1 IN 13.75 | 2 Winners @ \$150.00<br>2 Winners @ \$110.00<br>1 Winner @ \$106.00<br>1 Winner @ \$103.00<br>1 Winner @ \$102.00<br>5 Winners @ \$60.00<br>1 Winner @ \$54.00<br>3 Winners @ \$50.00<br>1 Winner @ \$16.00<br>1 Winner @ \$12.00<br>2 Winners @ \$10.00<br>12 Winners @ \$6.00<br>12 Winners @ \$4.00<br>17 Winners @ \$3.00 | \$300.00\$220.00\$106.00\$103.00\$102.00\$500.00\$150.00\$150.00\$150.00\$150.00\$150.00\$16.00\$72.00\$20.00\$72.00\$48.00\$51.00 |

UMF103