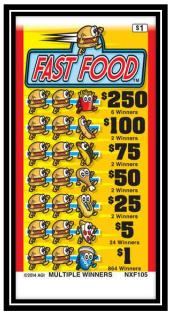

\$400.00 8 Winners @ \$10.00\$80.00 44 Winners @ \$3.00\$132.00 140 Winners @ \$2.00\$280.00  DEFINITE PAYOUT 83.91%\$2492.00 ODDS: 1 IN 13.75 | 2 Winners @ \$150.00<br>2 Winners @ \$110.00<br>1 Winner @ \$106.00<br>1 Winner @ \$103.00<br>1 Winner @ \$102.00<br>5 Winners @ \$60.00<br>1 Winner @ \$54.00<br>3 Winners @ \$50.00<br>1 Winner @ \$16.00<br>1 Winner @ \$12.00<br>2 Winners @ \$10.00<br>12 Winners @ \$6.00<br>12 Winners @ \$4.00<br>17 Winners @ \$3.00 | \$300.00\$220.00\$106.00\$103.00\$102.00\$500.00\$150.00\$150.00\$150.00\$150.00\$150.00\$16.00\$72.00\$20.00\$72.00\$48.00\$51.00 |

UMF103

### \$.25 Pull-Tabs \$150 Top Payout







**POW231** 

VPF231

**NWF231** 







**UFF231** 

**NRF231** 

SUNF231

### \$.50 Pull-Tabs \$250 Top Payout







POW504B

LIBF504B

UMF504B







UIF504B

NXF504B

MNPF504B

#### \$1 Pull-Tabs \$100 Top Payout







FRRF108

LIBF108

**POW108** 





SUNF108

### \$1 Patriotic Pull-Tabs \$250 Top Payout







POW105

**NKF105** 

LIBF105







FRRF105

MOHF105

**ENF105** 

## \$1 Patriotic Pull Tabs \$250 Top Payout







YMF105

NAF105

**UMF105** 

| 105                                                                                                                                                                                                                                                                                                                                                                   | MULTI-WINNER PA