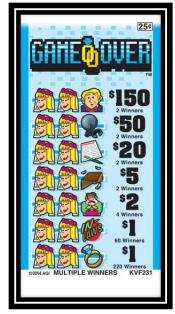

### \$.25 Pull-Tabs \$150 Top Payout

**POW231** 

VPF231

**NWF231** 

**UFF231** 

**NRF231** 

SUNF231