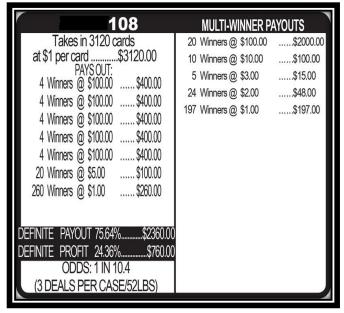

T 83.91%\$2492.00 ODDS: 1 IN 13.75 | 2 Winners @ \$150.00<br>2 Winners @ \$110.00<br>1 Winner @ \$106.00<br>1 Winner @ \$103.00<br>1 Winner @ \$102.00<br>5 Winners @ \$60.00<br>1 Winner @ \$54.00<br>3 Winners @ \$50.00<br>1 Winner @ \$16.00<br>1 Winner @ \$12.00<br>2 Winners @ \$10.00<br>12 Winners @ \$6.00<br>12 Winners @ \$4.00<br>17 Winners @ \$3.00 | \$300.00\$220.00\$106.00\$103.00\$102.00\$500.00\$150.00\$150.00\$150.00\$150.00\$150.00\$16.00\$72.00\$20.00\$72.00\$48.00\$51.00 |

UMF103

### \$.25 Pull-Tabs \$150 Top Payout







**POW231** 

VPF231

**NWF231** 







**UFF231** 

**NRF231** 

SUNF231

### \$.50 Pull-Tabs \$250 Top Payout







POW504B

LIBF504B

UMF504B







UIF504B

NXF504B

MNPF504B

#### \$1 Pull-Tabs \$100 Top Payout







FRRF108

LIBF108

**POW108** 





SUNF108

### \$1 Patriotic Pull-Tabs \$250 Top Payout







POW105

**NKF105** 

LIBF105







FRRF105

MOHF105

**ENF105** 

## \$1 Patriotic Pull Tabs \$250 Top Payout







YMF105

NAF105

**UMF105** 

| 105                                                                                                                                                                                                                                                                                                                                                                   | MULTI-WINNER PA