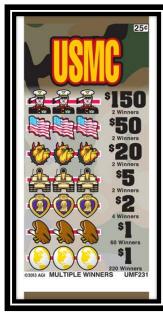

### \$.25 Pull-Tabs \$150 Top Payout

**POW231** 

VPF231

**NWF231** 

**UFF231** 

**NRF231** 

SUNF231