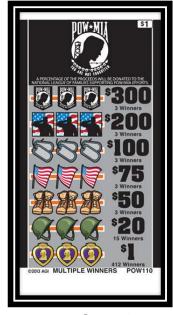

<br>2 Winners @ \$110.00<br>1 Winner @ \$106.00<br>1 Winner @ \$103.00<br>1 Winner @ \$102.00<br>5 Winners @ \$60.00<br>1 Winner @ \$54.00<br>3 Winners @ \$50.00<br>1 Winner @ \$16.00<br>1 Winner @ \$12.00<br>2 Winners @ \$10.00<br>12 Winners @ \$6.00<br>12 Winners @ \$4.00<br>17 Winners @ \$3.00 | \$300.00\$220.00\$106.00\$103.00\$102.00\$500.00\$150.00\$150.00\$150.00\$150.00\$150.00\$16.00\$72.00\$20.00\$72.00\$48.00\$51.00 |

UMF103

### \$.25 Pull-Tabs \$150 Top Payout







**POW231** 

VPF231

**NWF231** 







**UFF231** 

**NRF231** 

SUNF231

### \$.50 Pull-Tabs \$250 Top Payout







POW504B

LIBF504B

UMF504B







UIF504B

NXF504B

MNPF504B

#### \$1 Pull-Tabs \$100 Top Payout







FRRF108

LIBF108

**POW108** 





SUNF108

### \$1 Patriotic Pull-Tabs \$250 Top Payout







POW105

**NKF105** 

LIBF105







FRRF105

MOHF105

**ENF105** 

## \$1 Patriotic Pull Tabs \$250 Top Payout







YMF105

NAF105

**UMF105** 

| 105                                                                                                                                                                                                                                                                                                                                                                   | MULTI-WINNER PA                                                                                                                                                                                                                               | AYOUTS