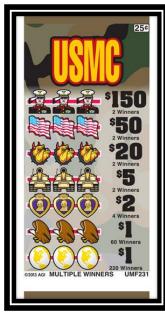

### \$.25 Pull-Tabs \$150 Top Payout

**POW231** 

VPF231

**NWF231** 

**UFF231** 

**NRF231** 

SUNF231