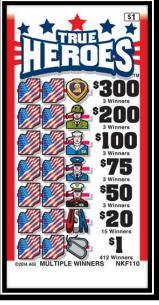

### \$1 Patriotic Pull-Tabs \$250 Top Payout

POW105

**NKF105** 

LIBF105

FRRF105

MOHF105

**ENF105** 