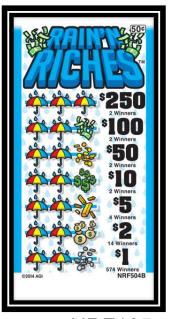

### \$.50 Pull-Tabs \$250 Top Payout

POW504B

LIBF504B

UMF504B

UIF504B

NXF504B

MNPF504B