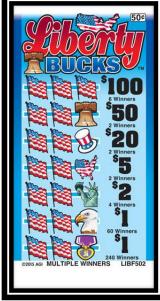

#### \$1 Pull-Tabs \$100 Top Payout

FRRF108

LIBF108

**POW108** 

SUNF108

### \$1 Patriotic Pull-Tabs \$250 Top Payout

POW105

**NKF105** 

LIBF105

FRRF105

MOHF105

**ENF105** 