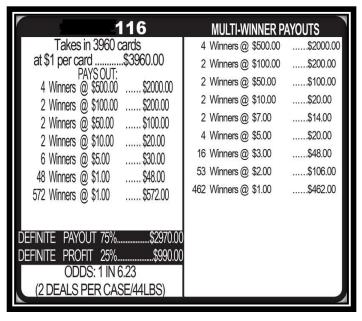

## \$1 Patriotic Pull Tabs \$250 Top Payout

YMF105

NAF105

**UMF105** 

| 105                                                                                                                                                                                                                                                                                                                                                                   | MULTI-WINNER PA                                                                                                                                                                                                                               | AYOUTS                                                                                      |
|-----------------------------------------------------------------------------------------------------------------------------------------------------------------------------------------------------------------------------------------------------------------------------------------------------------------------------------------------------------------------|-----------------------------------------------------------------------------------------------------------------------------------------------------------------------------------------------------------------------------------------------|---------------------------------------------------------------------------------------------|
| Takes in 3960 cards at \$1 per card\$3960.00 PAYS OUT: 6 Winners @ \$250.00\$1500.00 2 Winners @ \$75.00\$150.00 2 Winners @ \$50.00\$100.00 2 Winners @ \$50.00\$100.00 2 Winners @ \$50.00\$100.00 2 Winners @ \$5.00\$120.00 864 Winners @ \$1.00\$864.00  DEFINITE PAYOUT 75.35%\$2984.00 DEFINITE PROFIT 24.65%\$976.00 ODDS: 1 IN 4.39 (2 DEALS PER CASE/44LBS) | 6 Winners @ \$250.00 2 Winners @ \$100.00 2 Winners @ \$75.00 2 Winners @ \$50.00 1 Winner @ \$30.00 1 Winner @ \$27.00 4 Winners @ \$15.00 3 Winners @ \$7.00 8 Winners @ \$5.00 5 Winners @ \$3.00 84 Winners @ \$2.00 673 Winners @ \$1.00 | \$1500.00\$200.00\$150.00\$150.00\$30.00\$27.00\$60.00\$21.00\$40.00\$15.00\$168.00\$673.00 |