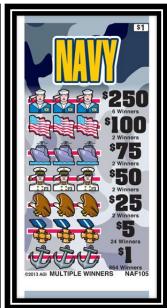

### \$1 Patriotic Pull-Tabs \$250 Top Payout

POW105

**NKF105** 

LIBF105

FRRF105

MOHF105

**ENF105** 

## \$1 Patriotic Pull Tabs \$250 Top Payout

YMF105

NAF105

**UMF105** 

| 105                                                                                                                                                                                                                                                                                                                                                                   | MULTI-WINNER PA                                                                                                                                                                                                                               | AYOUTS                                                                                      |
|-----------------------------------------------------------------------------------------------------------------------------------------------------------------------------------------------------------------------------------------------------------------------------------------------------------------------------------------------------------------------|-----------------------------------------------------------------------------------------------------------------------------------------------------------------------------------------------------------------------------------------------|---------------------------------------------------------------------------------------------|
| Takes in 3960 cards at \$1 per card\$3960.00 PAYS OUT: 6 Winners @ \$250.00\$1500.00 2 Winners @ \$75.00\$150.00 2 Winners @ \$50.00\$100.00 2 Winners @ \$50.00\$100.00 2 Winners @ \$50.00\$100.00 2 Winners @ \$5.00\$120.00 864 Winners @ \$1.00\$864.00  DEFINITE PAYOUT 75.35%\$2984.00 DEFINITE PROFIT 24.65%\$976.00 ODDS: 1 IN 4.39 (2 DEALS PER CASE/44LBS) | 6 Winners @ \$250.00 2 Winners @ \$100.00 2 Winners @ \$75.00 2 Winners @ \$50.00 1 Winner @ \$30.00 1 Winner @ \$27.00 4 Winners @ \$15.00 3 Winners @ \$7.00 8 Winners @ \$5.00 5 Winners @ \$3.00 84 Winners @ \$2.00 673 Winners @ \$1.00 | \$1500.00\$200.00\$150.00\$150.00\$30.00\$27.00\$60.00\$21.00\$40.00\$15.00\$168.00\$673.00 |