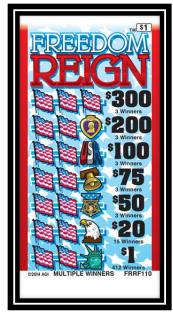

inners @ \$2.00\$280.00  DEFINITE PAYOUT 83.91%\$2492.00 ODDS: 1 IN 13.75 | 2 Winners @ \$150.00<br>2 Winners @ \$110.00<br>1 Winner @ \$106.00<br>1 Winner @ \$103.00<br>1 Winner @ \$102.00<br>5 Winners @ \$60.00<br>1 Winner @ \$54.00<br>3 Winners @ \$50.00<br>1 Winner @ \$16.00<br>1 Winner @ \$12.00<br>2 Winners @ \$10.00<br>12 Winners @ \$6.00<br>12 Winners @ \$4.00<br>17 Winners @ \$3.00 | \$300.00\$220.00\$106.00\$103.00\$102.00\$500.00\$150.00\$150.00\$150.00\$150.00\$150.00\$16.00\$72.00\$20.00\$72.00\$48.00\$51.00 |

UMF103

### \$.25 Pull-Tabs \$150 Top Payout







**POW231** 

VPF231

**NWF231** 







**UFF231** 

**NRF231** 

SUNF231

### \$.50 Pull-Tabs \$250 Top Payout







POW504B

LIBF504B

UMF504B







UIF504B

NXF504B

MNPF504B

#### \$1 Pull-Tabs \$100 Top Payout







FRRF108

LIBF108

**POW108** 





SUNF108

### \$1 Patriotic Pull-Tabs \$250 Top Payout







POW105

**NKF105** 

LIBF105







FRRF105

MOHF105

**ENF105** 

## \$1 Patriotic Pull Tabs \$250 Top Payout







YMF105

NAF105

**UMF105** 

| 105                                                                                                                                                                                                                                                                                                                                                                   | MULTI-WINNER PA