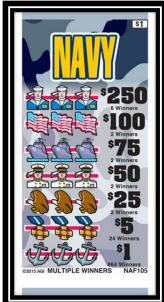

## \$1 Patriotic Pull Tabs \$250 Top Payout

YMF105

NAF105

**UMF105** 

| 105                                                                                                                                                                                                                                                                                                                                                                   | MULTI-WINNER PA                                                                                                                                                                                                                               | AYOUTS                                                                                      |
|-----------------------------------------------------------------------------------------------------------------------------------------------------------------------------------------------------------------------------------------------------------------------------------------------------------------------------------------------------------------------|-----------------------------------------------------------------------------------------------------------------------------------------------------------------------------------------------------------------------------------------------|---------------------------------------------------------------------------------------------|
| Takes in 3960 cards at \$1 per card\$3960.00 PAYS OUT: 6 Winners @ \$250.00\$1500.00 2 Winners @ \$75.00\$150.00 2 Winners @ \$50.00\$100.00 2 Winners @ \$50.00\$100.00 2 Winners @ \$50.00\$100.00 2 Winners @ \$5.00\$120.00 864 Winners @ \$1.00\$864.00  DEFINITE PAYOUT 75.35%\$2984.00 DEFINITE PROFIT 24.65%\$976.00 ODDS: 1 IN 4.39 (2 DEALS PER CASE/44LBS) | 6 Winners @ \$250.00 2 Winners @ \$100.00 2 Winners @ \$75.00 2 Winners @ \$50.00 1 Winner @ \$30.00 1 Winner @ \$27.00 4 Winners @ \$15.00 3 Winners @ \$7.00 8 Winners @ \$5.00 5 Winners @ \$3.00 84 Winners @ \$2.00 673 Winners @ \$1.00 | \$1500.00\$200.00\$150.00\$150.00\$30.00\$27.00\$60.00\$21.00\$40.00\$15.00\$168.00\$673.00 |