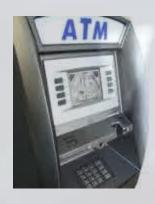

# **ATM Machines**

#### Tranx/Hantle MB1700W

Mini-Bank 1700 Series

The Tranax Mini-Bank 1700 is the absolute best value for retail ATMs. With its contemporary design, matched with the reliability, durability and security you've come to expect from Tranax, the Mini-Bank 1700 offers the best value in its class. Communication protocols available for use includes Dial up or Broadband. -

\*\*INSTALLATION - FREE

- \*\*Processing FREE
- \*\*Training FREE
- \*\*for a limited time.
  - No hidden costs
  - No monthly Fees
  - No credit card Fees
  - Earn Money on \$ Surcharge

Increase your Profits....Now