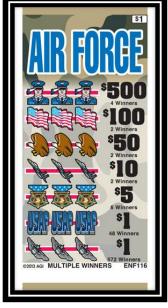

### \$1 Patriotic Pull-Tabs \$500 Top Payout/ \$1 Bottom

YMF1116

**ENF116** 

**NAF116** 

**UMF116** 

**POW116** 

FRRF116