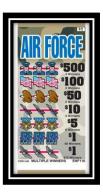

### \$1 Patriotic Pull-Tabs \$500 Top Payout/ \$1 Bottom

YMF1116

**ENF116** 

**NAF116** 

**UMF116** 

**POW116** 

FRRF116