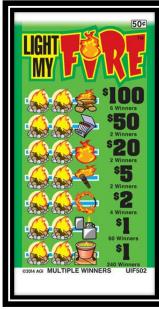

00\$400.00 8 Winners @ \$10.00\$80.00 44 Winners @ \$3.00\$132.00 140 Winners @ \$2.00\$280.00  DEFINITE PAYOUT 83.91%\$2492.00 ODDS: 1 IN 13.75 | 2 Winners @ \$150.00<br>2 Winners @ \$110.00<br>1 Winner @ \$106.00<br>1 Winner @ \$103.00<br>1 Winner @ \$102.00<br>5 Winners @ \$60.00<br>1 Winner @ \$54.00<br>3 Winners @ \$50.00<br>1 Winner @ \$16.00<br>1 Winner @ \$12.00<br>2 Winners @ \$10.00<br>12 Winners @ \$6.00<br>12 Winners @ \$4.00<br>17 Winners @ \$3.00 | \$300.00\$220.00\$106.00\$103.00\$102.00\$500.00\$150.00\$150.00\$150.00\$150.00\$150.00\$16.00\$72.00\$20.00\$72.00\$48.00\$51.00 |

UMF103

### \$.25 Pull-Tabs \$150 Top Payout







**POW231** 

VPF231

**NWF231** 







**UFF231** 

**NRF231** 

SUNF231

### \$.50 Pull-Tabs \$250 Top Payout







POW504B

LIBF504B

UMF504B







UIF504B

NXF504B

MNPF504B

#### \$1 Pull-Tabs \$100 Top Payout







FRRF108

LIBF108

**POW108** 





SUNF108

### \$1 Patriotic Pull-Tabs \$250 Top Payout







POW105

**NKF105** 

LIBF105







FRRF105

MOHF105

**ENF105** 

## \$1 Patriotic Pull Tabs \$250 Top Payout







YMF105

NAF105

**UMF105** 

| 105                                                                                                                                                                                                                                                                                                                                                                   | MULTI-WINNER PA