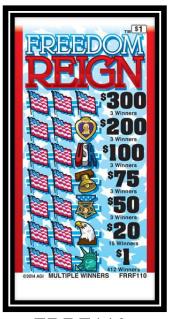

### \$1 Patriotic Pull-Tabs \$250 Top Payout

POW105

**NKF105** 

LIBF105

FRRF105

MOHF105

**ENF105** 