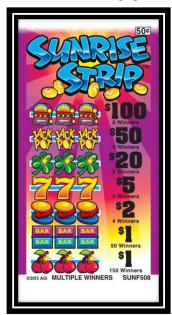

OUT 83.91%\$2492.00 ODDS: 1 IN 13.75 | 2 Winners @ \$150.00<br>2 Winners @ \$110.00<br>1 Winner @ \$106.00<br>1 Winner @ \$103.00<br>1 Winner @ \$102.00<br>5 Winners @ \$60.00<br>1 Winner @ \$54.00<br>3 Winners @ \$50.00<br>1 Winner @ \$16.00<br>1 Winner @ \$12.00<br>2 Winners @ \$10.00<br>12 Winners @ \$6.00<br>12 Winners @ \$4.00<br>17 Winners @ \$3.00 | \$300.00\$220.00\$106.00\$103.00\$102.00\$500.00\$150.00\$150.00\$150.00\$150.00\$150.00\$16.00\$72.00\$20.00\$72.00\$48.00\$51.00 |

UMF103

### \$.25 Pull-Tabs \$150 Top Payout







**POW231** 

VPF231

**NWF231** 







**UFF231** 

**NRF231** 

SUNF231

### \$.50 Pull-Tabs \$250 Top Payout







POW504B

LIBF504B

UMF504B







UIF504B

NXF504B

MNPF504B

#### \$1 Pull-Tabs \$100 Top Payout







FRRF108

LIBF108

**POW108** 





SUNF108

### \$1 Patriotic Pull-Tabs \$250 Top Payout







POW105

**NKF105** 

LIBF105







FRRF105

MOHF105

**ENF105** 

## \$1 Patriotic Pull Tabs \$250 Top Payout







YMF105

NAF105

**UMF105** 

| 105                                                                                                                                                                                                                                                                                                                                                                   | MULTI-WINNER PA