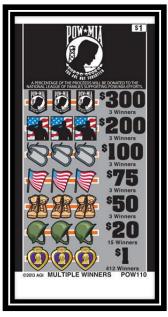

\$150.00 2 Winners @ \$50.00\$100.00 2 Winners @ \$50.00\$100.00 2 Winners @ \$50.00\$100.00 2 Winners @ \$5.00\$120.00 864 Winners @ \$1.00\$864.00  DEFINITE PAYOUT 75.35%\$2984.00 DEFINITE PROFIT 24.65%\$976.00 ODDS: 1 IN 4.39 (2 DEALS PER CASE/44LBS) | 6 Winners @ \$250.00 2 Winners @ \$100.00 2 Winners @ \$75.00 2 Winners @ \$50.00 1 Winner @ \$30.00 1 Winner @ \$27.00 4 Winners @ \$15.00 3 Winners @ \$7.00 8 Winners @ \$5.00 5 Winners @ \$3.00 84 Winners @ \$2.00 673 Winners @ \$1.00 | \$1500.00\$200.00\$150.00\$150.00\$30.00\$27.00\$60.00\$21.00\$40.00\$15.00\$168.00\$673.00 |

## \$1 Pull-Tabs \$250 Top Payout







KVF105

**UFF105** 

MNPF105







COWF105

ICDF105

**NRF105** 

### \$1 Patriotic Pull-Tabs \$500 Top Payout/ \$1 Bottom







YMF1116

**ENF116** 

**NAF116** 







**UMF116** 

**POW116** 

FRRF116

#### \$1 Pull-Tabs \$500 Top Payout/ \$1 Bottom







**KVF116** 

**NRF116** 

**MNPF116** 





ASMF116

### \$1 Patriotic Pull-Tabs \$500 Top Payout/ \$5 Bottom







NFF171A COWF171A SUNF171A







| 17                              | 1A                                                                                 | MULTI-WINNER PA | AYOUTS                                                   |
|---------------------------------|------------------------------------------------------------------------------------|-----------------|----------------------------------------------------------|
| Takes in 3960 d at \$1 per card | \$3960.00\$2000.00\$200.00\$200.00\$100.00\$30.00\$325.00\$325.00 % \$3000.00 7.12 |                 | \$2000.00<br>\$200.00