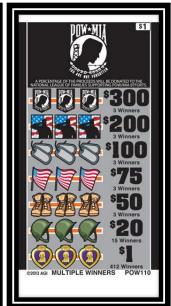

rs @ \$2.00\$280.00  DEFINITE PAYOUT 83.91%\$2492.00 ODDS: 1 IN 13.75 | 2 Winners @ \$150.00<br>2 Winners @ \$110.00<br>1 Winner @ \$106.00<br>1 Winner @ \$103.00<br>1 Winner @ \$102.00<br>5 Winners @ \$60.00<br>1 Winner @ \$54.00<br>3 Winners @ \$50.00<br>1 Winner @ \$16.00<br>1 Winner @ \$12.00<br>2 Winners @ \$10.00<br>12 Winners @ \$6.00<br>12 Winners @ \$4.00<br>17 Winners @ \$3.00 | \$300.00\$220.00\$106.00\$103.00\$102.00\$500.00\$150.00\$150.00\$150.00\$150.00\$150.00\$16.00\$72.00\$20.00\$72.00\$48.00\$51.00 |

UMF103

### \$.25 Pull-Tabs \$150 Top Payout







**POW231** 

VPF231

**NWF231** 







**UFF231** 

**NRF231** 

SUNF231

### \$.50 Pull-Tabs \$250 Top Payout







POW504B

LIBF504B

UMF504B







UIF504B

NXF504B

MNPF504B

#### \$1 Pull-Tabs \$100 Top Payout







FRRF108

LIBF108

**POW108** 





SUNF108

### \$1 Patriotic Pull-Tabs \$250 Top Payout







POW105

**NKF105** 

LIBF105







FRRF105

MOHF105

**ENF105** 

## \$1 Patriotic Pull Tabs \$250 Top Payout







YMF105

NAF105

**UMF105** 

| 105                                                                                                                                                                                                                                                                                                                                                                   | MULTI-WINNER PA