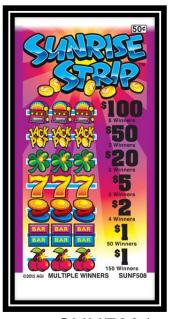

OUT: 8 Winners @ \$100.00\$800.00 4 Winners @ \$100.00\$400.00 8 Winners @ \$50.00\$400.00 8 Winners @ \$50.00\$400.00 8 Winners @ \$10.00\$80.00 44 Winners @ \$3.00\$132.00 140 Winners @ \$2.00\$280.00  DEFINITE PAYOUT 83.91%\$2492.00 ODDS: 1 IN 13.75 | 2 Winners @ \$150.00<br>2 Winners @ \$110.00<br>1 Winner @ \$106.00<br>1 Winner @ \$103.00<br>1 Winner @ \$102.00<br>5 Winners @ \$60.00<br>1 Winner @ \$54.00<br>3 Winners @ \$50.00<br>1 Winner @ \$16.00<br>1 Winner @ \$12.00<br>2 Winners @ \$10.00<br>12 Winners @ \$6.00<br>12 Winners @ \$4.00<br>17 Winners @ \$3.00 | \$300.00\$220.00\$106.00\$103.00\$102.00\$500.00\$150.00\$150.00\$150.00\$150.00\$150.00\$16.00\$72.00\$20.00\$72.00\$48.00\$51.00 |

UMF103

### \$.25 Pull-Tabs \$150 Top Payout







**POW231** 

VPF231

**NWF231** 







**UFF231** 

**NRF231** 

SUNF231

### \$.50 Pull-Tabs \$250 Top Payout







POW504B

LIBF504B

UMF504B







UIF504B

NXF504B

MNPF504B

#### \$1 Pull-Tabs \$100 Top Payout







FRRF108

LIBF108

**POW108** 





SUNF108

### \$1 Patriotic Pull-Tabs \$250 Top Payout







POW105

**NKF105** 

LIBF105







FRRF105

MOHF105

**ENF105** 

## \$1 Patriotic Pull Tabs \$250 Top Payout







YMF105

NAF105

**UMF105** 

| 105                                                                                                                                                                                                                                                                                                                                                                   | MULTI-WIN