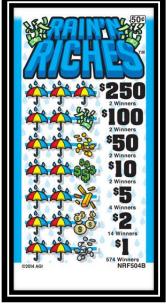

### \$.50 Pull-Tabs \$250 Top Payout

POW504B

LIBF504B

UMF504B

UIF504B

NXF504B

MNPF504B