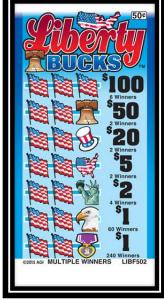

ners @ \$2.00\$280.00  DEFINITE PAYOUT 83.91%\$2492.00 ODDS: 1 IN 13.75 | 2 Winners @ \$150.00<br>2 Winners @ \$110.00<br>1 Winner @ \$106.00<br>1 Winner @ \$103.00<br>1 Winner @ \$102.00<br>5 Winners @ \$60.00<br>1 Winner @ \$54.00<br>3 Winners @ \$50.00<br>1 Winner @ \$16.00<br>1 Winner @ \$12.00<br>2 Winners @ \$10.00<br>12 Winners @ \$6.00<br>12 Winners @ \$4.00<br>17 Winners @ \$3.00 | \$300.00\$220.00\$106.00\$103.00\$102.00\$500.00\$150.00\$150.00\$150.00\$150.00\$150.00\$16.00\$72.00\$20.00\$72.00\$48.00\$51.00 |

UMF103

### \$.25 Pull-Tabs \$150 Top Payout







**POW231** 

VPF231

**NWF231** 







**UFF231** 

**NRF231** 

SUNF231

### \$.50 Pull-Tabs \$250 Top Payout







POW504B

LIBF504B

UMF504B







UIF504B

NXF504B

MNPF504B

#### \$1 Pull-Tabs \$100 Top Payout







FRRF108

LIBF108

**POW108** 





SUNF108

### \$1 Patriotic Pull-Tabs \$250 Top Payout







POW105

**NKF105** 

LIBF105







FRRF105

MOHF105

**ENF105** 

## \$1 Patriotic Pull Tabs \$250 Top Payout







YMF105

NAF105

**UMF105** 

| 105                                                                                                                                                                                                                                                                                                                                                                   | MULTI-WINNER PA